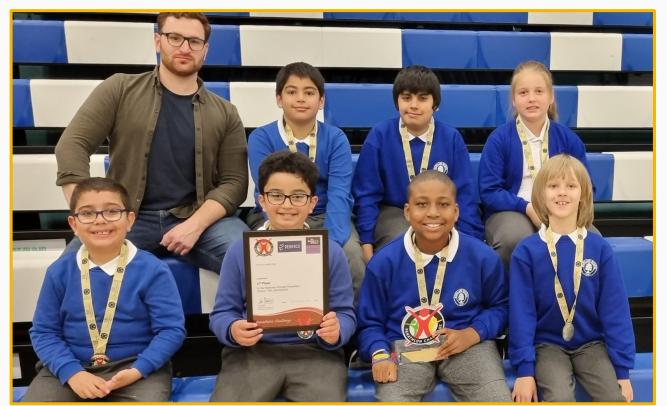

| RWM<br>Combined |          |
|-----------------|------------|------------|------------------|-----------------|----------|
| <b>Maryland</b> | <b>27%</b> | <b>17%</b> | <mark>30%</mark> | 12%             |          |
| England         | 29%        | 13%        | 24%              | 8%              | 1/28 1/2 |
|                 |            |            |                  |                 |          |

## Phonics Screening Check - Year 1

| England | Maryland |  |  |
|---------|----------|--|--|
| 2023    | 2023     |  |  |
| 79%     | 90%      |  |  |



#### Head Students

Gracie - Head girl
Kaiyan - Head boy
Isla - Deputy Head girl
Eesa - Deputy Head boy



#### We are very proud of...













## Meeting Prince William



#### We are proud of our sporting achievements!





#### We are proud of our community!



#### The year ahead...



## Welcome to our Teaching & Learning team



Mrs Islam
Cover Teacher



Miss James
Teaching &
Learning Leader



Miss Brissett
Sports Coach

## Welcome to our Nursery team



Mrs Wason

Miss Lester

Mrs Azad

Mrs Member

Nursery Teacher

Teaching Assistant

Teaching Assistant

Teaching Assistant

## Welcome to our Reception team



Miss Hayes Class 1 Teacher

Miss Okeke Class 2 Teacher

Mrs Khan Teaching Assistant

Miss Tanvir Teaching Assistant

Mrs Ahmed Learning Support



#### Welcome to our Year 1 team



Miss Chowdhury

Mrs Marsh

Mrs Ashiq

Miss Mitchell

Mrs Ahmed

Class 3 Teacher

Class 4 Teacher

Teaching Assistant

Teaching Assistant

Learning Support



# Computing Beebots

#### Welcome to our Year 2 team